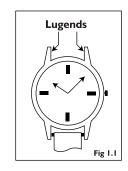

Hmm

10mm 8mm

**MILLIMETER BARS** 

- I. Measure your watch by fitting one of the Millimeter bars between the lug ends of your watch. The lug ends are the part of the watch the band attaches to. The diagram shows where they are (Fig 1.1).
- 2. Match the mm (millimeter) width to the width in the chart.
- 3. Using the size you have matched to your watch you can now match it to the watchband of your choice.